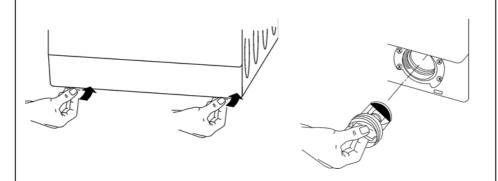

#### **ADJUSTMENT OF FEET**

- Do not install your machine on rugs or similar surfaces.
- For your machine to work silently and without any vibration, it should be installed on a flat, non-slippery and tough ground.

- You can adjust the balance of your machine from its feet.
- First, loosen the plastic adjustment nut by turning clockwise(A).
- Adjust by rotating the feet upwards or downwards.
- After the balance has been reached, tighten the plastic adjustment nut again by rotating it counter clockwise(B).
- Never put cartons, wooden blocks or similar materials under the machine to balance or level the ground.